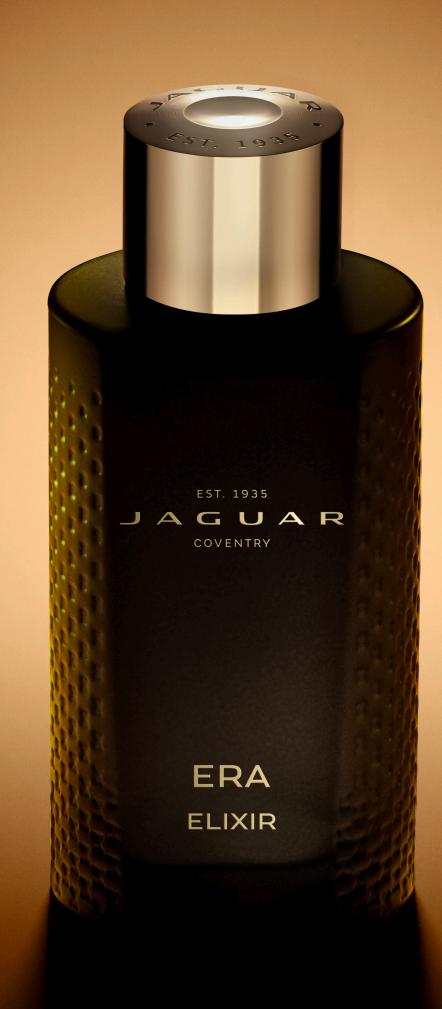

#### JAGUAR

The ERA ELIXIR bottle embodies the spirit of a true elixir: it is sleek, mysterious and it features distinctive details that make it a statement piece in its own right. The contemporary cylindrical design is inspired by the iconic Jaguar radiator grille. Jaguar's double mirrored «J» monogram is embossed on the glass, while the cap bears the round-shaped logo that is used on round surfaces of Jaguar cars. Subtle champagne-colored accents on the name and cap complement the refined semi-transparent, matte black bottle, adding sophistication and sensuality. The black semi-matte finish not only distinguishes the bottle from the existing ERA EdT and ERA RELOADED but also emphasizes the intensity of its elixir fragrance. Sustainability Commitment: Made in Italy by Bormioli Luigi, a prestige glassmaker known for sustainable manufacturing techniques, the bottle is 100% recyclable. The production process ensures no glass is wasted, and all water is cleaned after use. The raw materials used to decorate the bottle are water-based and environmentally friendly. The recyclable packaging is certified by the FSC (Forest Stewardship Council), aligning with Jaguar's commitment to sustainable luxury.