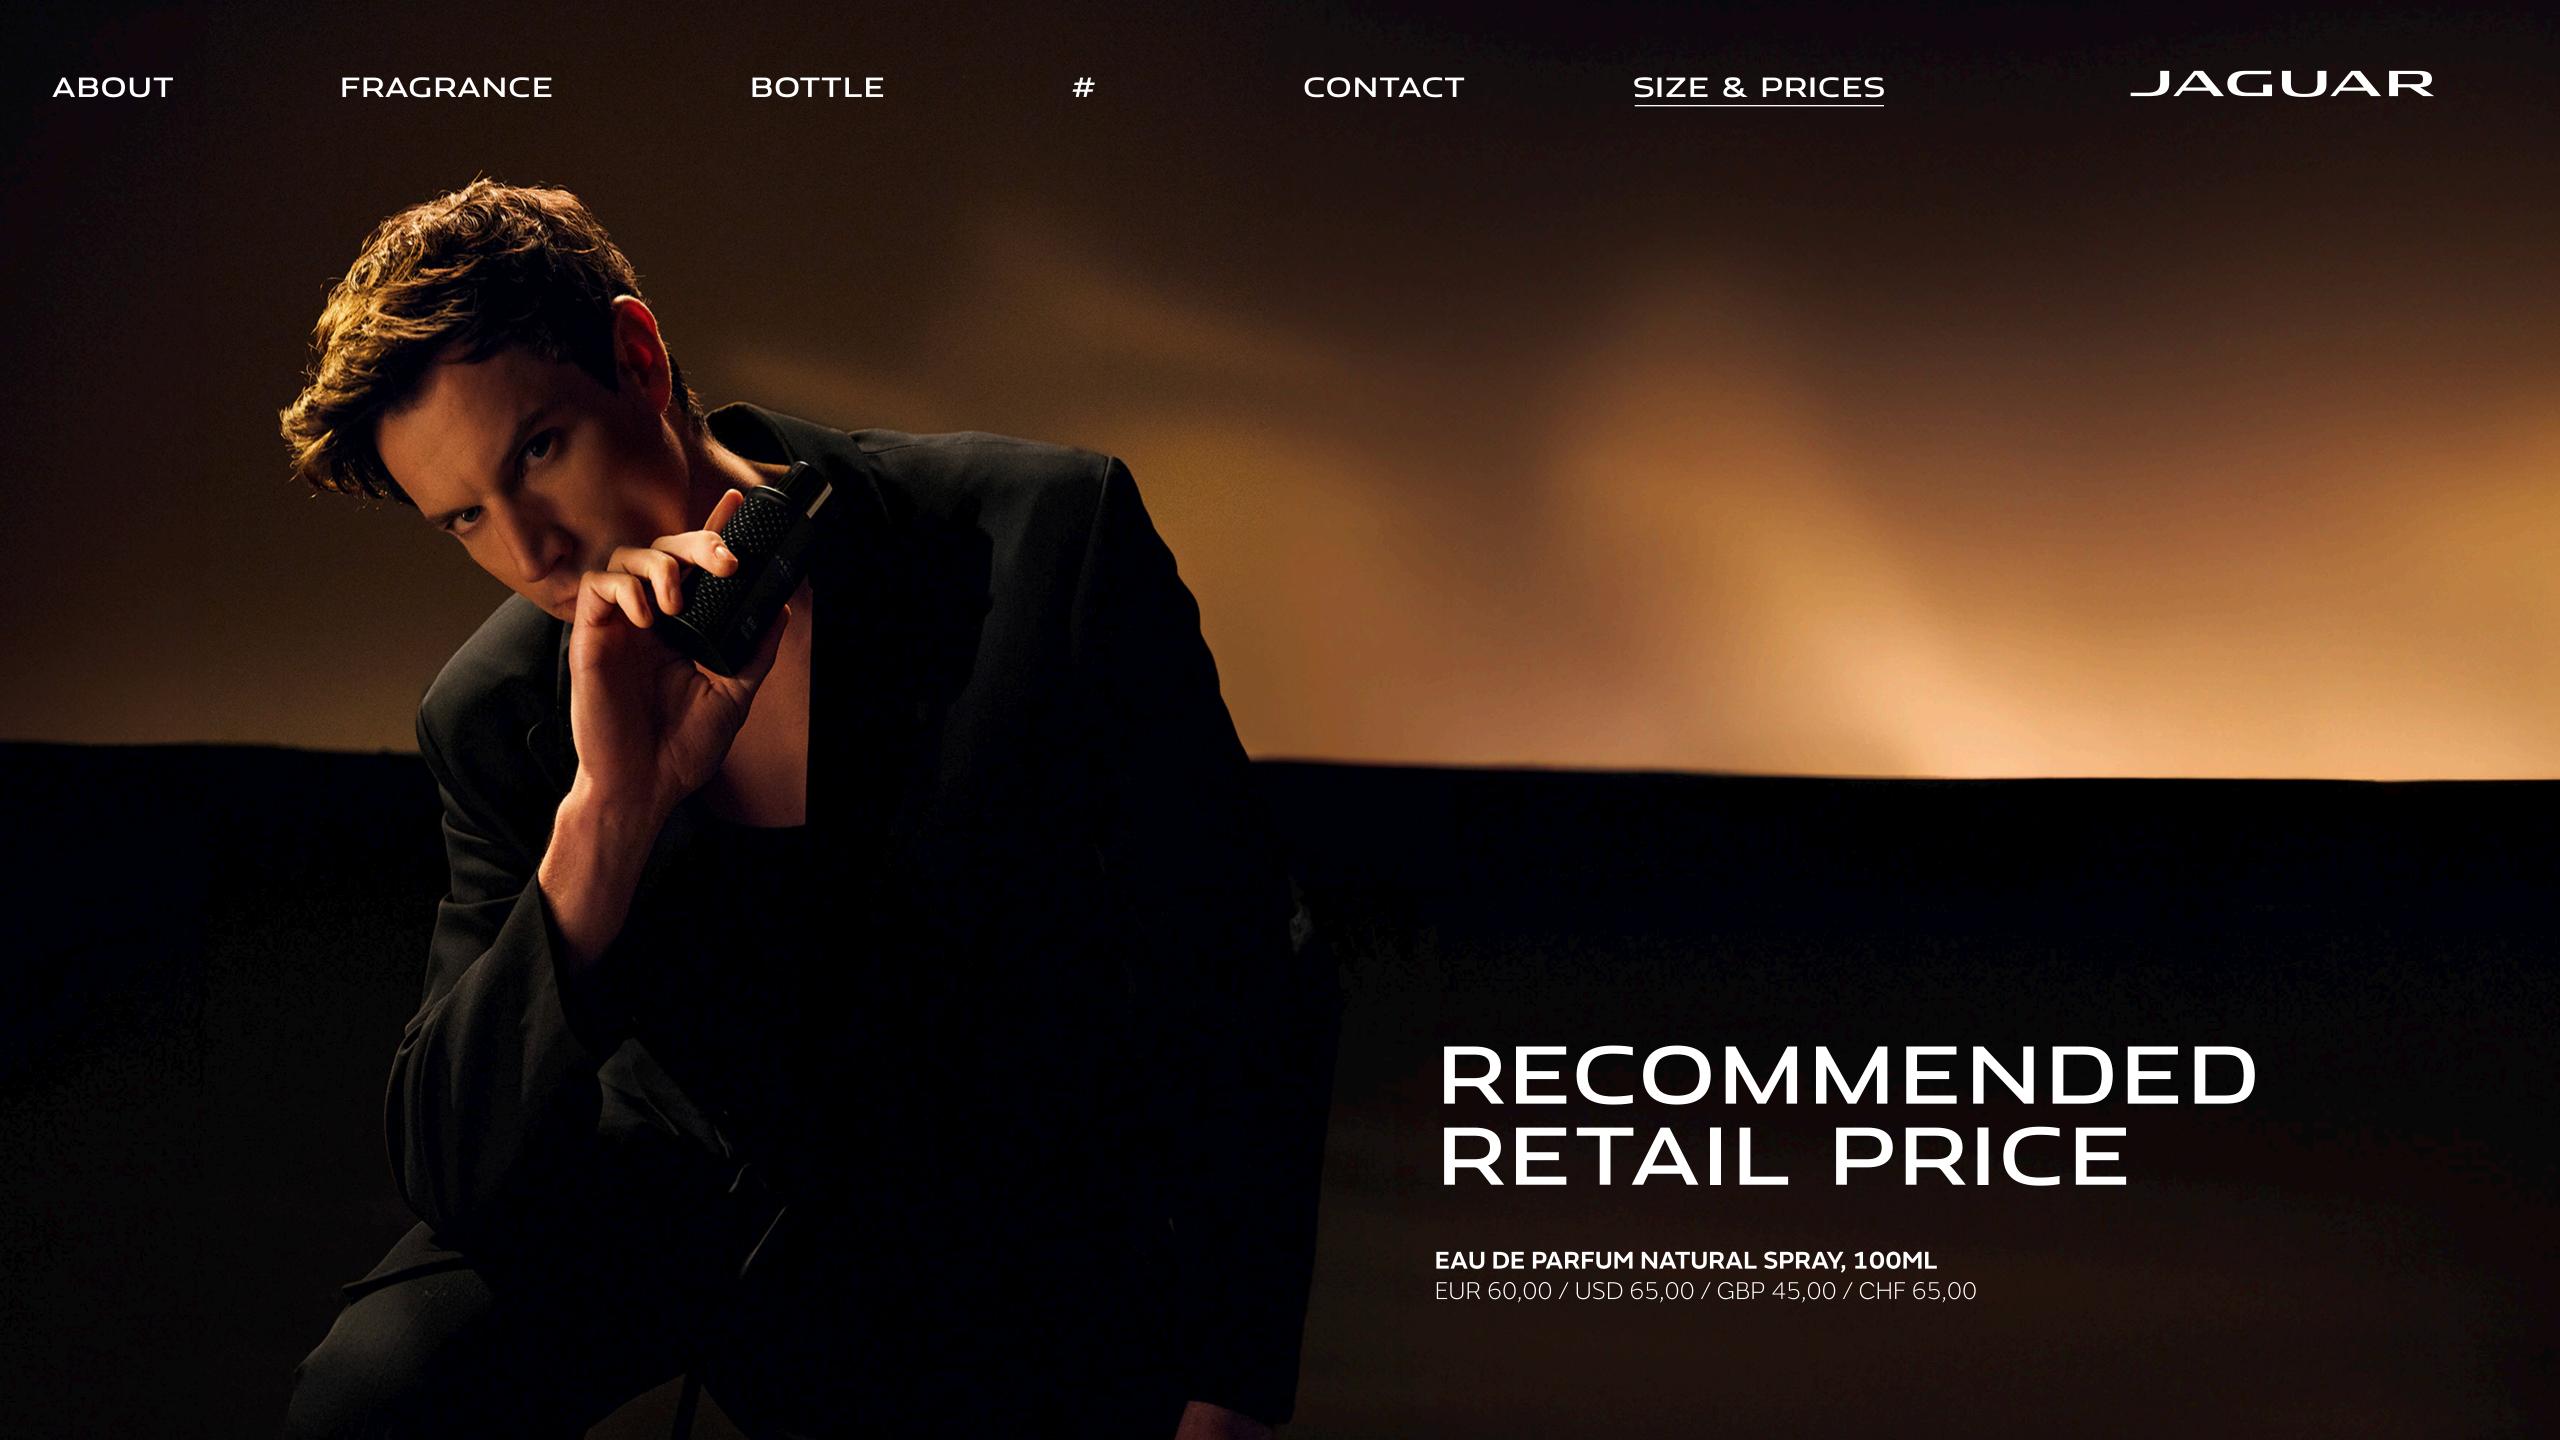

#### JAGUAR

The ERA ELIXIR bottle embodies the spirit of a true elixir: it is sleek, mysterious and it features distinctive details that make it a statement piece in its own right. The contemporary cylindrical design is inspired by the iconic Jaguar radiator grille. Jaguar's double mirrored «J» monogram is embossed on the glass, while the cap bears the round-shaped logo that is used on round surfaces of Jaguar cars. Subtle champagne-colored accents on the name and cap complement the refined semi-transparent, matte black bottle, adding sophistication and sensuality. The black semi-matte finish not only distinguishes the bottle from the existing ERA EdT and ERA RELOADED but also emphasizes the intensity of its elixir fragrance. Sustainability Commitment: Made in Italy by Bormioli Luigi, a prestige glassmaker known for sustainable manufacturing techniques, the bottle is 100% recyclable. The production process ensures no glass is wasted, and all water is cleaned after use. The raw materials used to decorate the bottle are water-based and environmentally friendly. The recyclable packaging is certified by the FSC (Forest Stewardship Council), aligning with Jaguar's commitment to sustainable luxury.